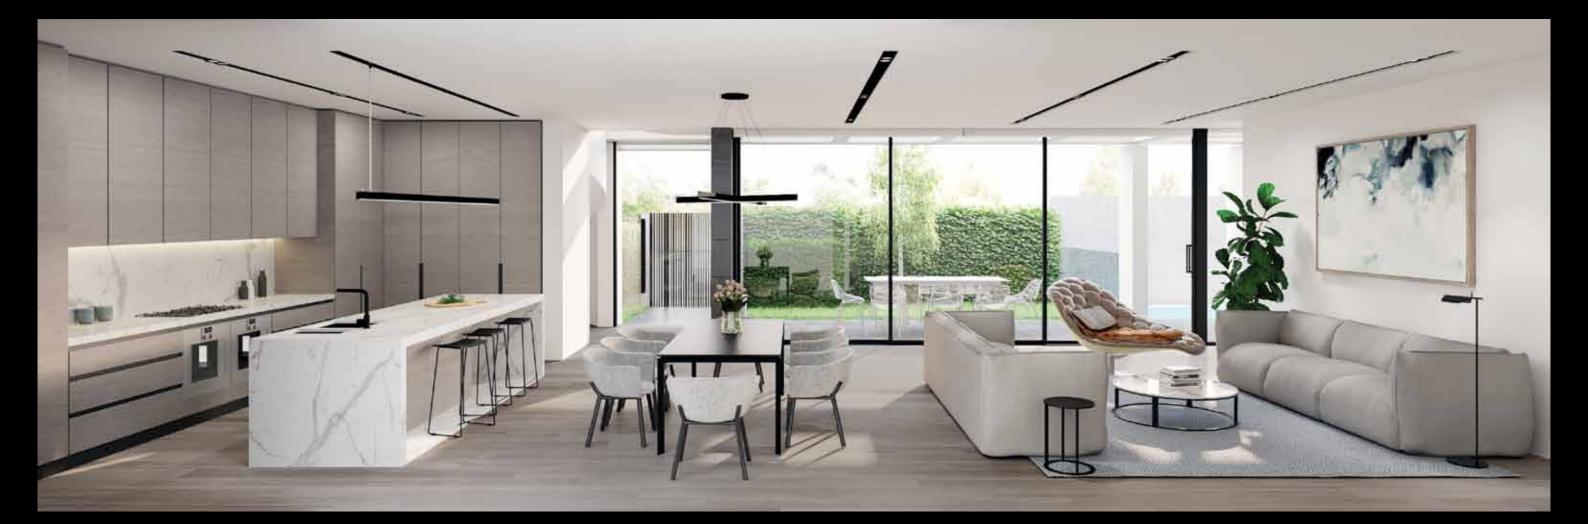

BRIGHT OPEN FUNCTIONAL LIVING SPACES ARE UNDERSCORED BY FRENCH OAK ENGINEERED FLOORING WHICH PERFECTLY COMPLEMENTS PROFESSIONALLY SELECTED NEUTRAL COLOUR FINISHES EVOKES AN AIR OF EXCLUSIVITY AND MODERN SOPHISTICATION.