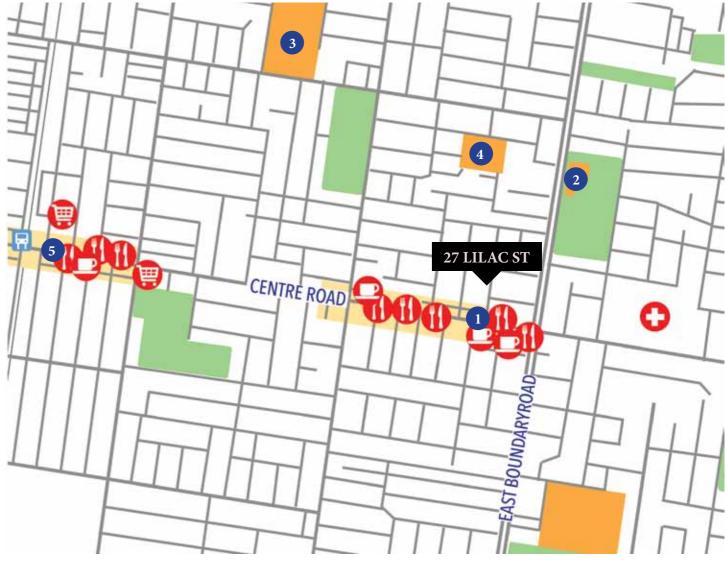

- 1 BENTLEIGH EAST SHOPPING STRIP 2 BAILEY RESERVE & GESAC
- 3 McKINNON SECONDARY COLLEGE
- 4 VALKSTONE PRIMARY SCHOOL
- 5 BENTLEIGH STATION AND SHOPPING STRIP

AN EXQUISTE MODERN DEVELOPMENT IN ONE OF MELBOURNE'S MOST DESIRABLE RESIDENTIAL PRECINCTS