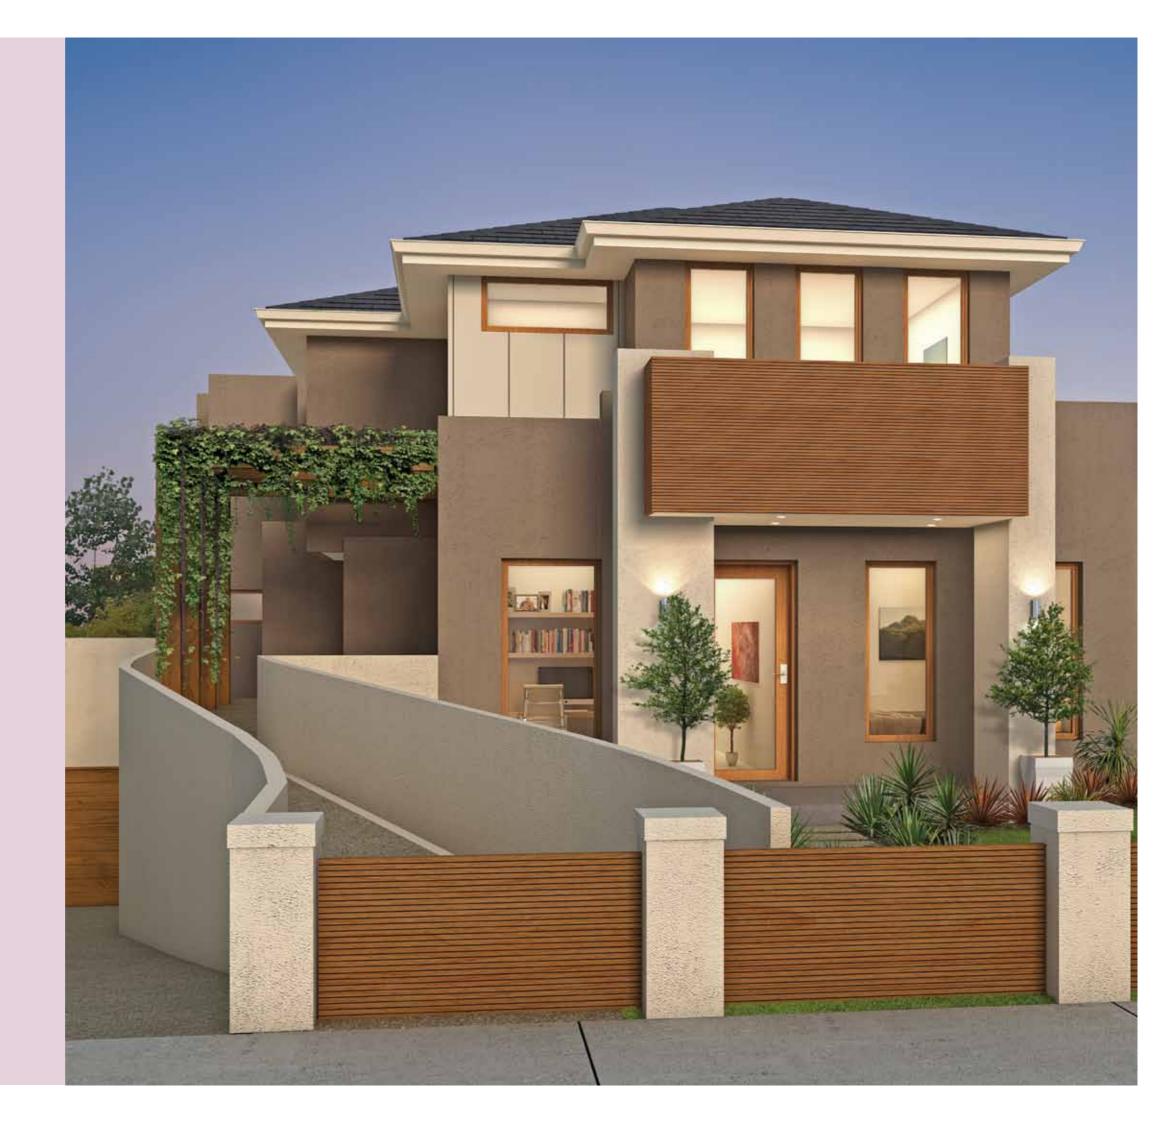

## 27 LILAC ST. BENTLEIGH EAST

selwin.com/projects/lilad

BENTLEIGH EAST LOCATED 14KM FROM THE CBD AND OFFERS A DELIGHTFUL SENSE OF COMMUNITY WITH SOME OF THE BEST CAFES AND RESTAURANTS THAT SOUTH EAST MELBOURNE HAS TO OFFER.

BRIGHT OPEN FUNCTIONAL LIVING SPACES ARE UNDERSCORED BY FRENCH OAK ENGINEERED FLOORING WHICH PERFECTLY COMPLEMENTS PROFESSIONALLY SELECTED NEUTRAL COLOUR FINISHES EVOKES AN AIR OF EXCLUSIVITY AND MODERN SOPHISTICATION.

BEAUTIFUL PORCELIAN TILES INTEGRATED WITH FRAMLESS SHOWER SCREENS, FLOATING VANITIES AND MIRROR CABINTES PROVIDES AN ELEGANT FINISH TO YOUR BATHROOM