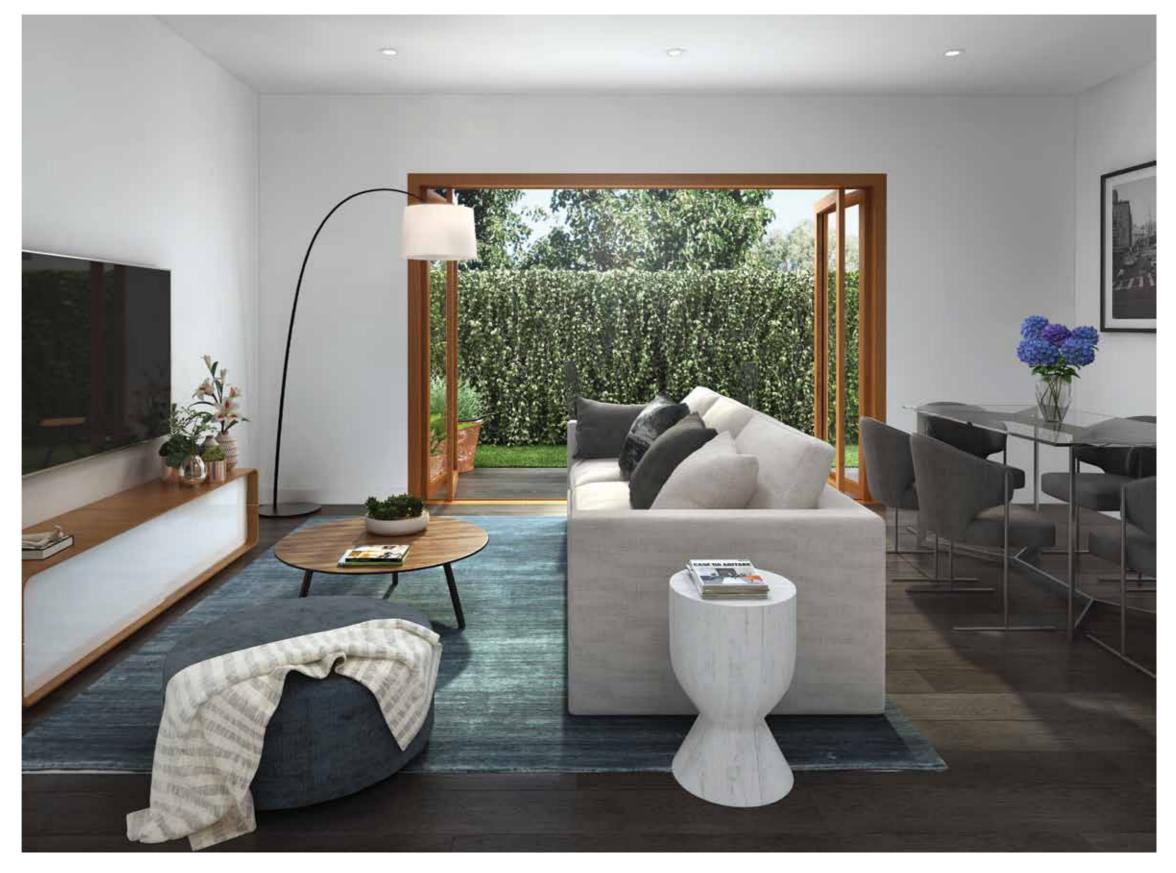

BRIGHT OPEN FUNCTIONAL LIVING SPACES ARE UNDERSCORED BY FRENCH OAK ENGINEERED FLOORING WHICH PERFECTLY COMPLEMENTS PROFESSIONALLY SELECTED NEUTRAL COLOUR FINISHES EVOKES AN AIR OF EXCLUSIVITY AND MODERN SOPHISTICATION.