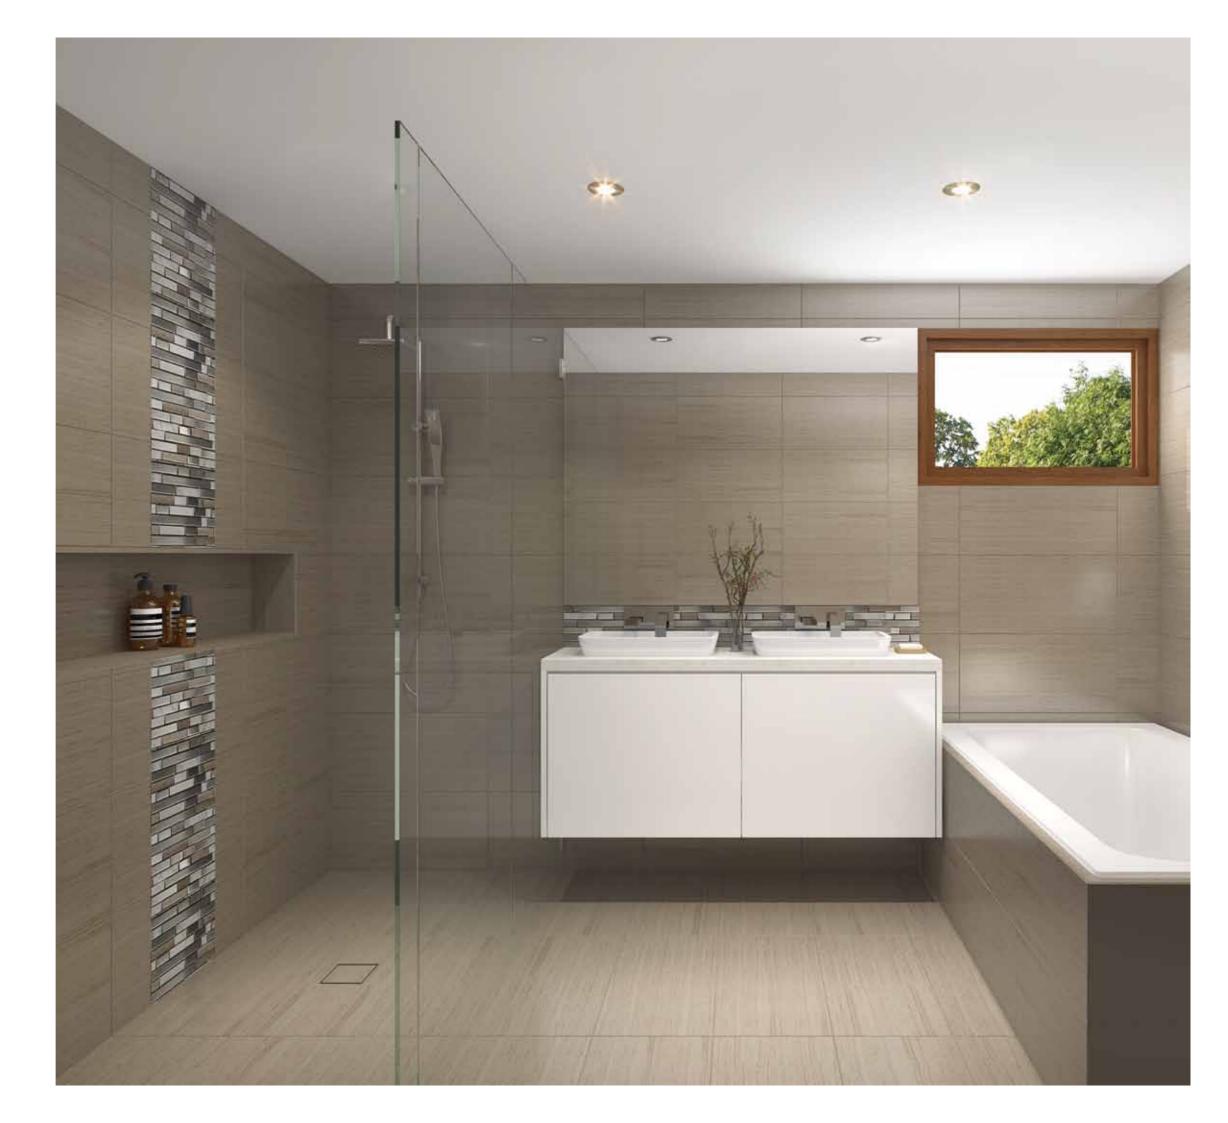

BEAUTIFUL PORCELIAN TILES INTEGRATED WITH FRAMLESS SHOWER SCREENS, FLOATING VANITIES AND MIRROR CABINTES PROVIDES AN ELEGANT FINISH TO YOUR BATHROOM